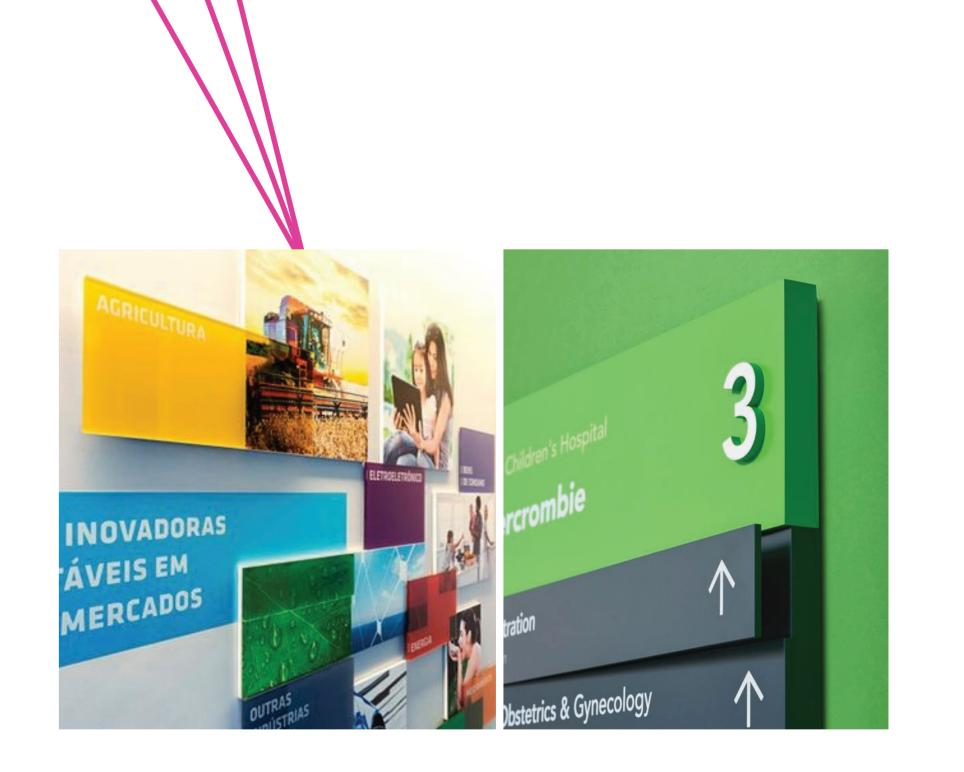

### **3D Elements at different**

heights with an orange side profile affixed with UHB exterior grade sign affixing tape with ultra high grab adhesive for the highest level of durability.

**Eurohook fixings** to be clipped in to machine cut slats for ease of install in store.