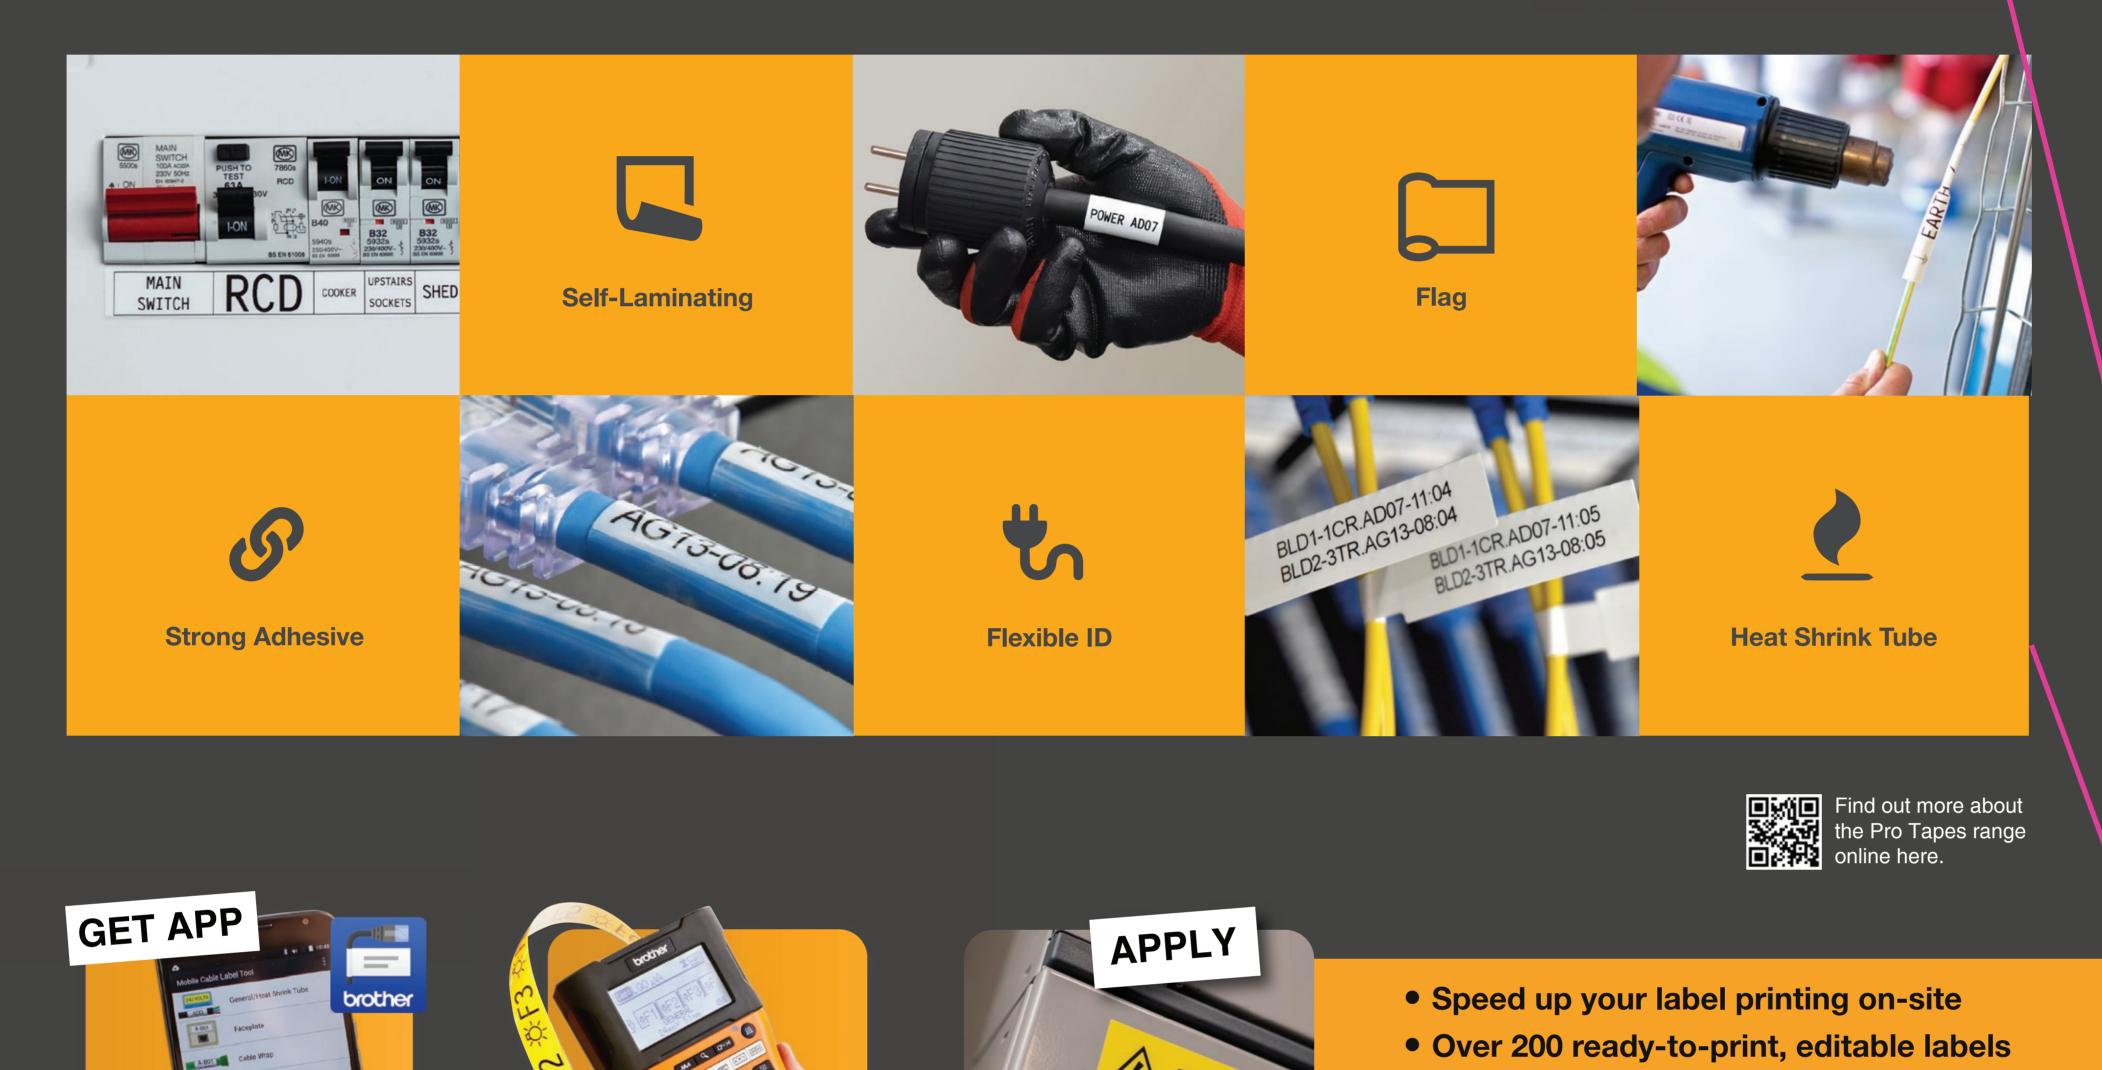

# Industrial grade labels for the trade







### **3D Elements at different**



heights with an orange side profile affixed with UHB exterior grade sign affixing tape with ultra high grab adhesive for the highest level of durability.



**Eurohook fixings** to be clipped in to machine cut slats for ease of install in store.





# Industrial grade labels for the trade







### **3D Elements at different**



heights with an orange side profile affixed with UHB exterior grade sign affixing tape with ultra high grab adhesive for the highest level of durability.



**Eurohook fixings** to be clipped in to machine cut slats for ease of install in store.