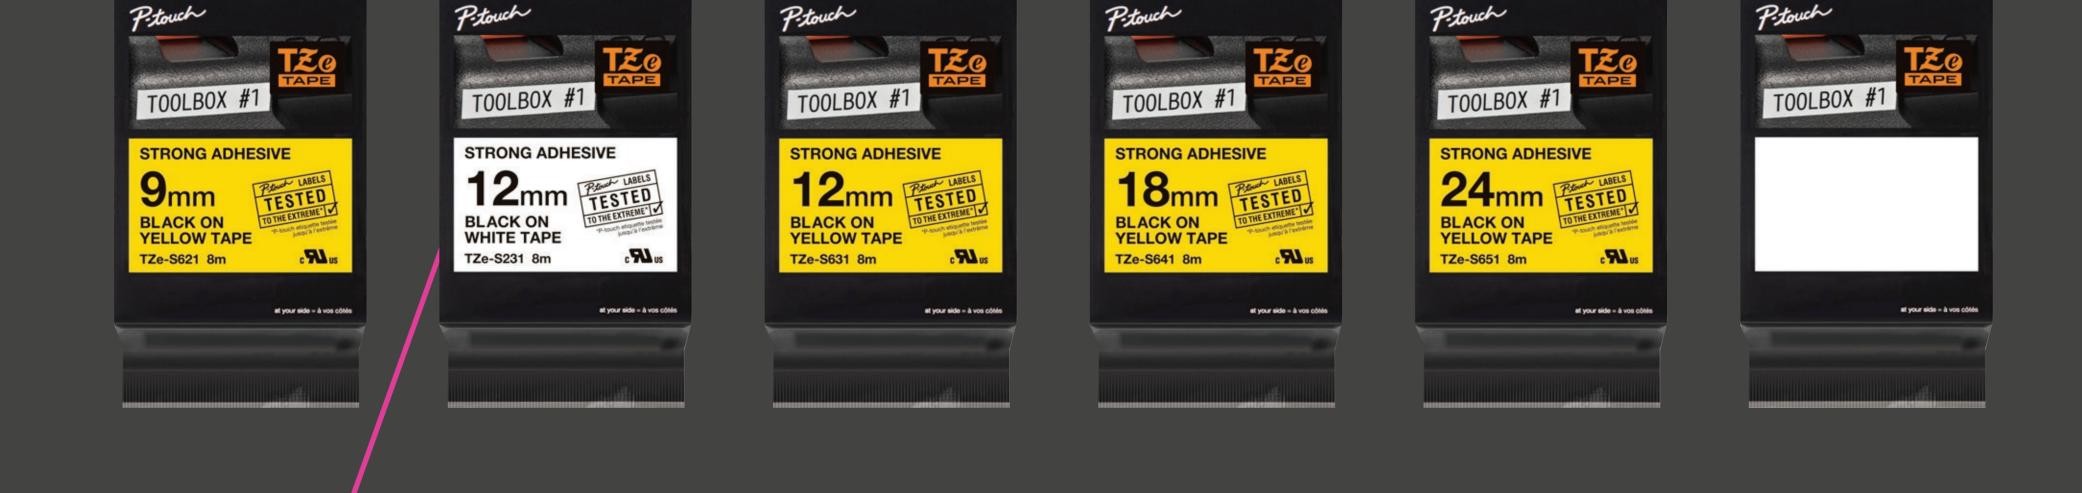

# Industrial grade labels for the trade







### **3D Elements at different**



heights with an orange side profile affixed with UHB exterior grade sign affixing tape with ultra high grab adhesive for the highest level of durability.



**Eurohook fixings** to be clipped in to machine cut slats for ease of install in store.





# Industrial grade labels for the trade







### **3D Elements at different**



heights with an orange side profile affixed with UHB exterior grade sign affixing tape with ultra high grab adhesive for the highest level of durability.



**Eurohook fixings** to be clipped in to machine cut slats for ease of install in store.