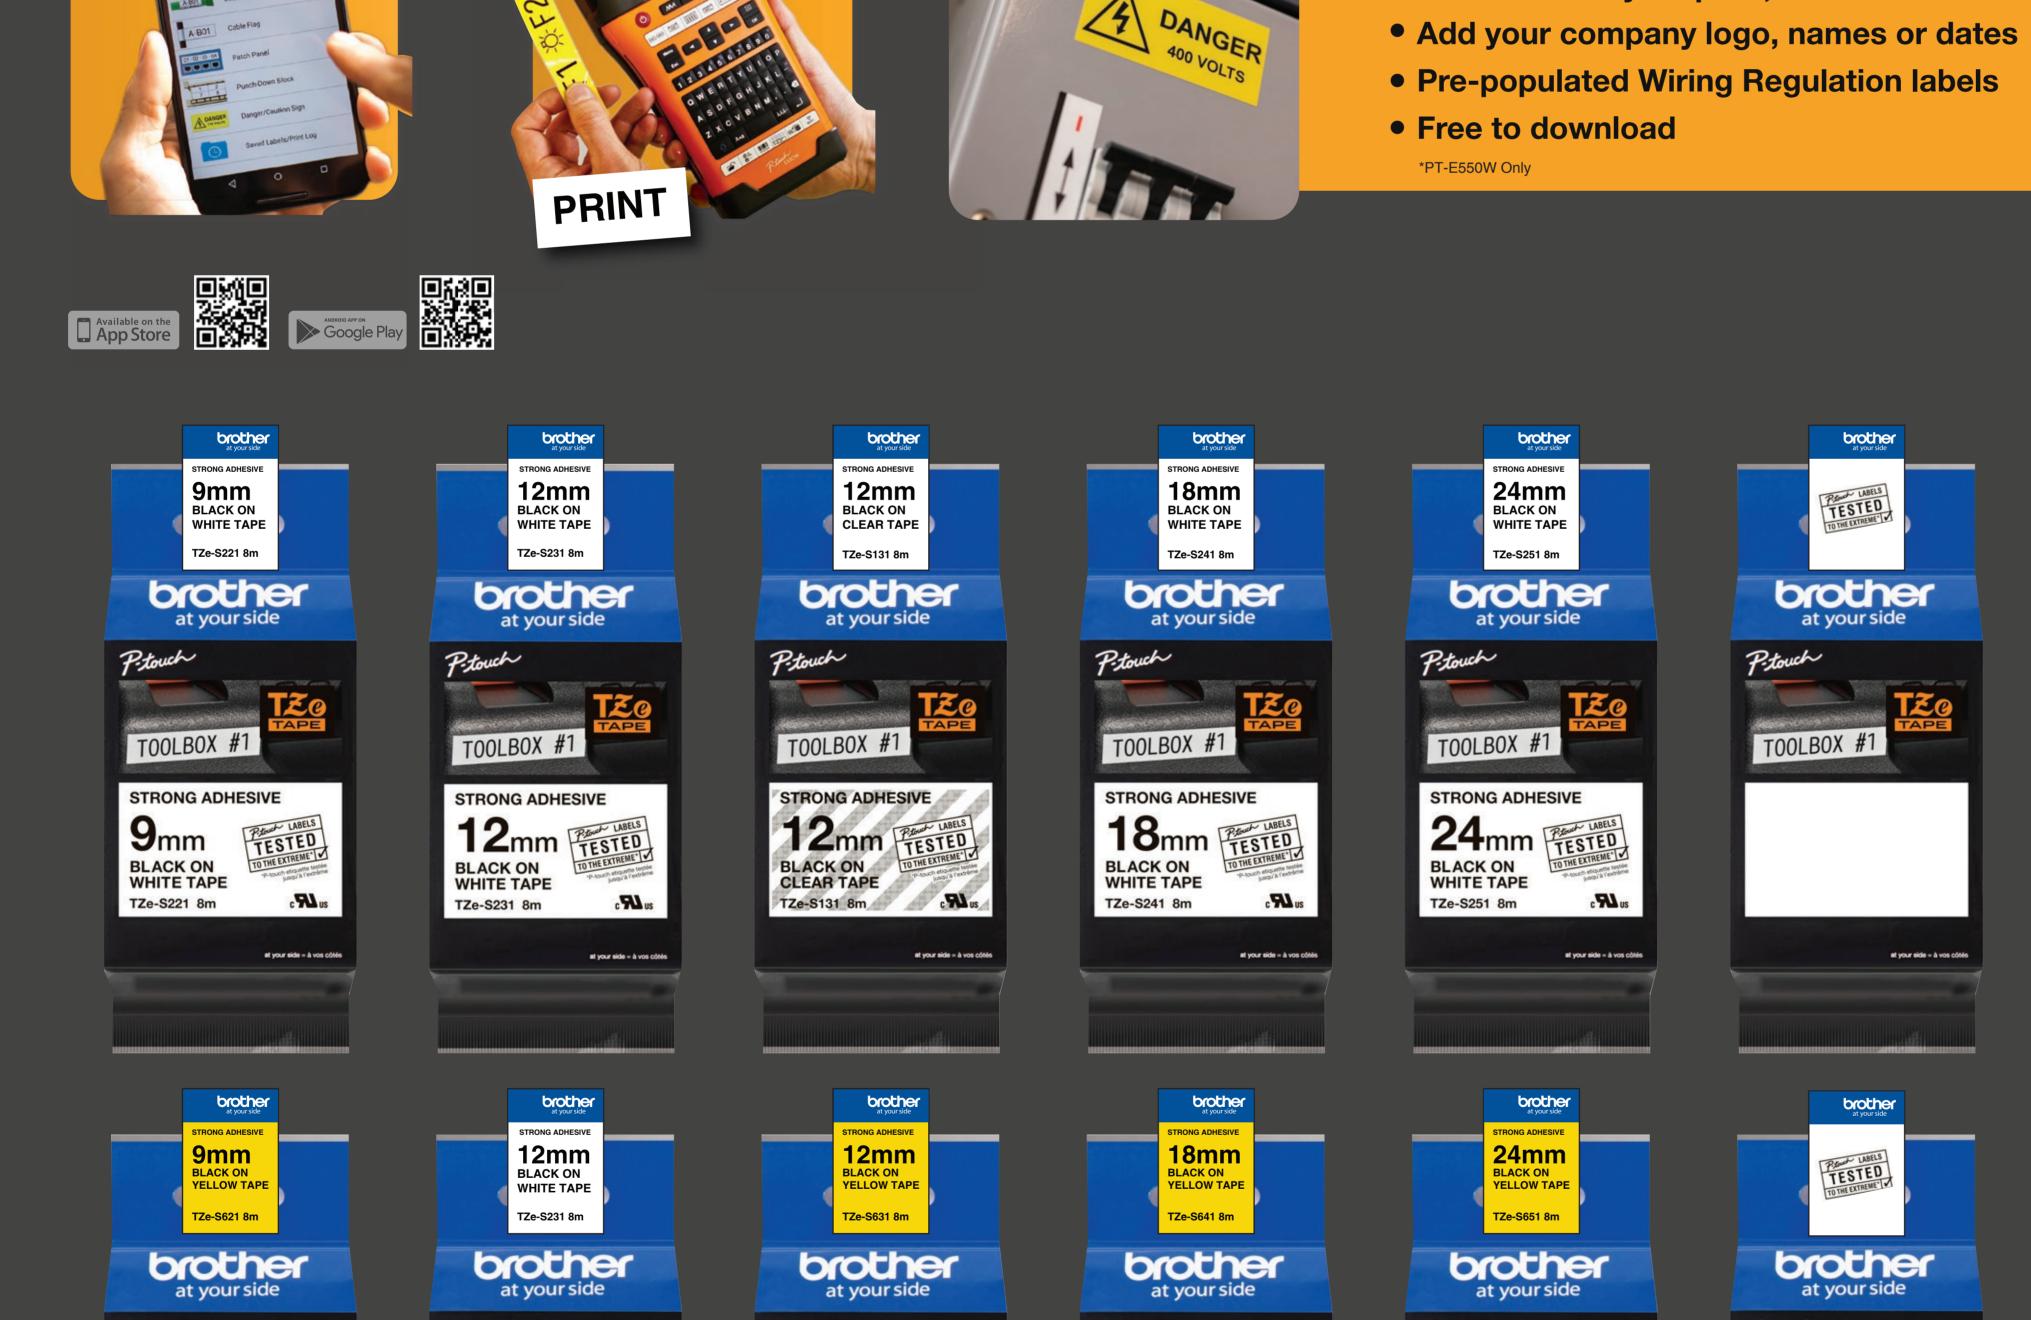

# Industrial grade labels for the trade







### **3D Elements at different**



heights with an orange side profile affixed with UHB exterior grade sign affixing tape with ultra high grab adhesive for the highest level of durability.



**Eurohook fixings** to be clipped in to machine cut slats for ease of install in store.





# Industrial grade labels for the trade







### **3D Elements at different**



heights with an orange side profile affixed with UHB exterior grade sign affixing tape with ultra high grab adhesive for the highest level of durability.



**Eurohook fixings** to be clipped in to machine cut slats for ease of install in store.