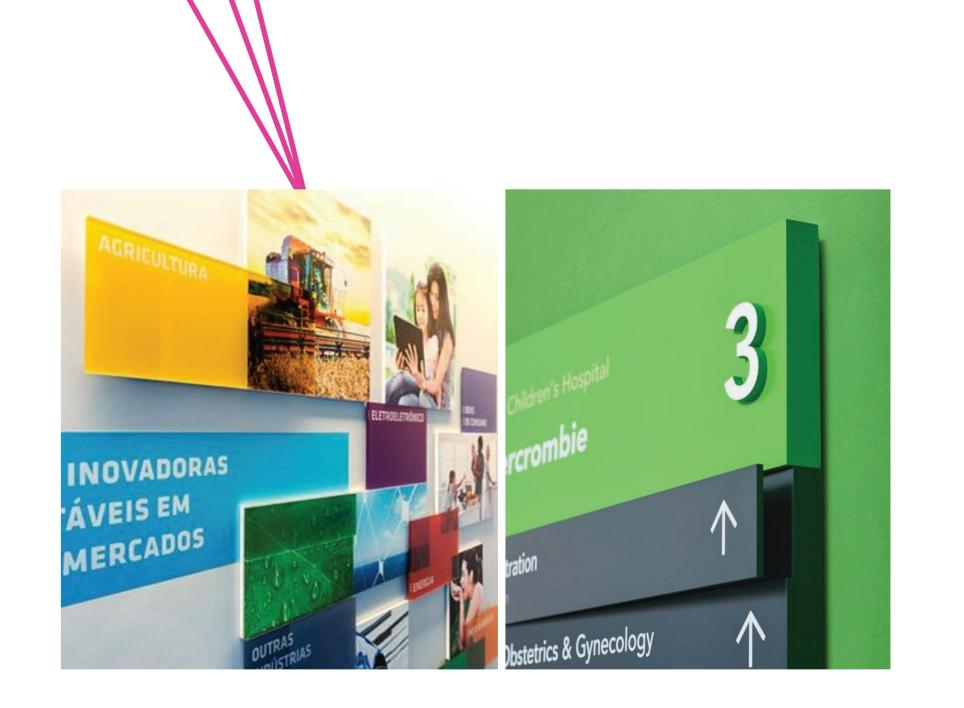

### **3D Elements at different**

heights with an orange side profile affixed with UHB exterior grade sign affixing tape with ultra high grab adhesive for the highest level of durability.

**Eurohook fixings** to be clipped in to machine cut slats for ease of install in store.