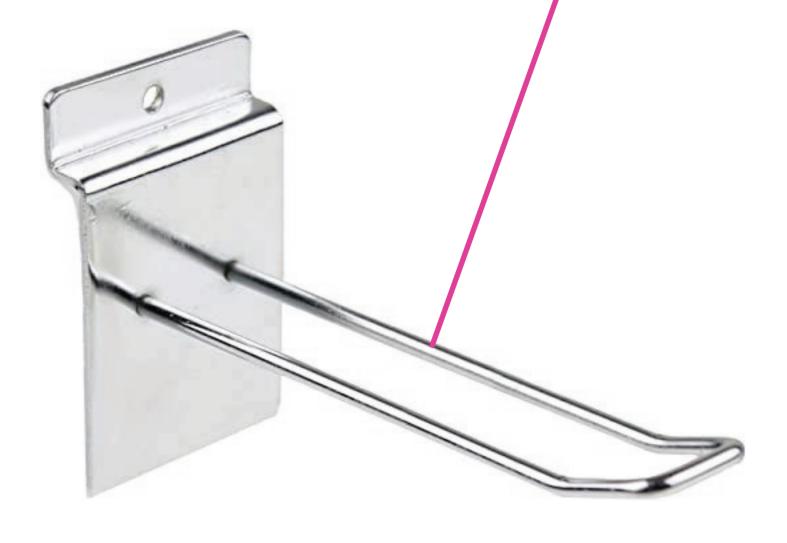

### **3D Elements at different**

heights with an orange side profile affixed with UHB exterior grade sign affixing tape with ultra high grab adhesive for the highest level of durability.

**Eurohook fixings** to be clipped in to machine cut slats for ease of install in store.