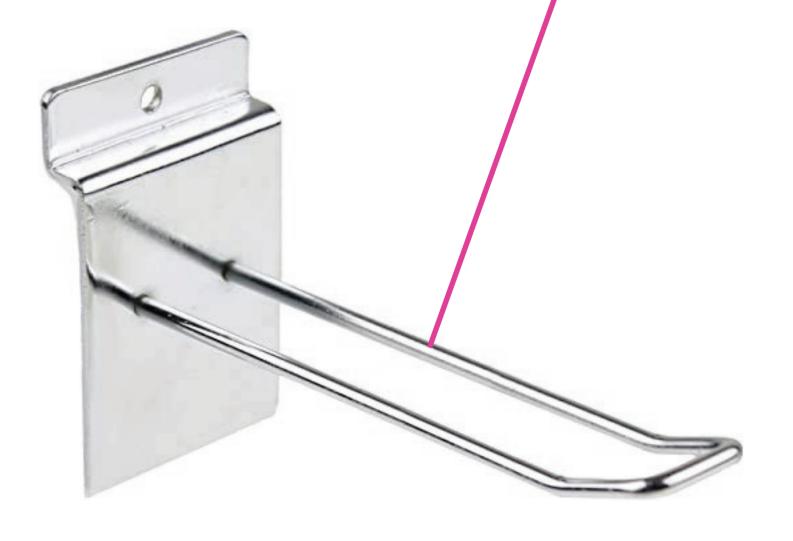

### **3D Elements at different**

heights with an orange side profile affixed with UHB exterior grade sign affixing tape with ultra high grab adhesive for the highest level of durability.

**Eurohook fixings** to be clipped in to machine cut slats for ease of install in store.