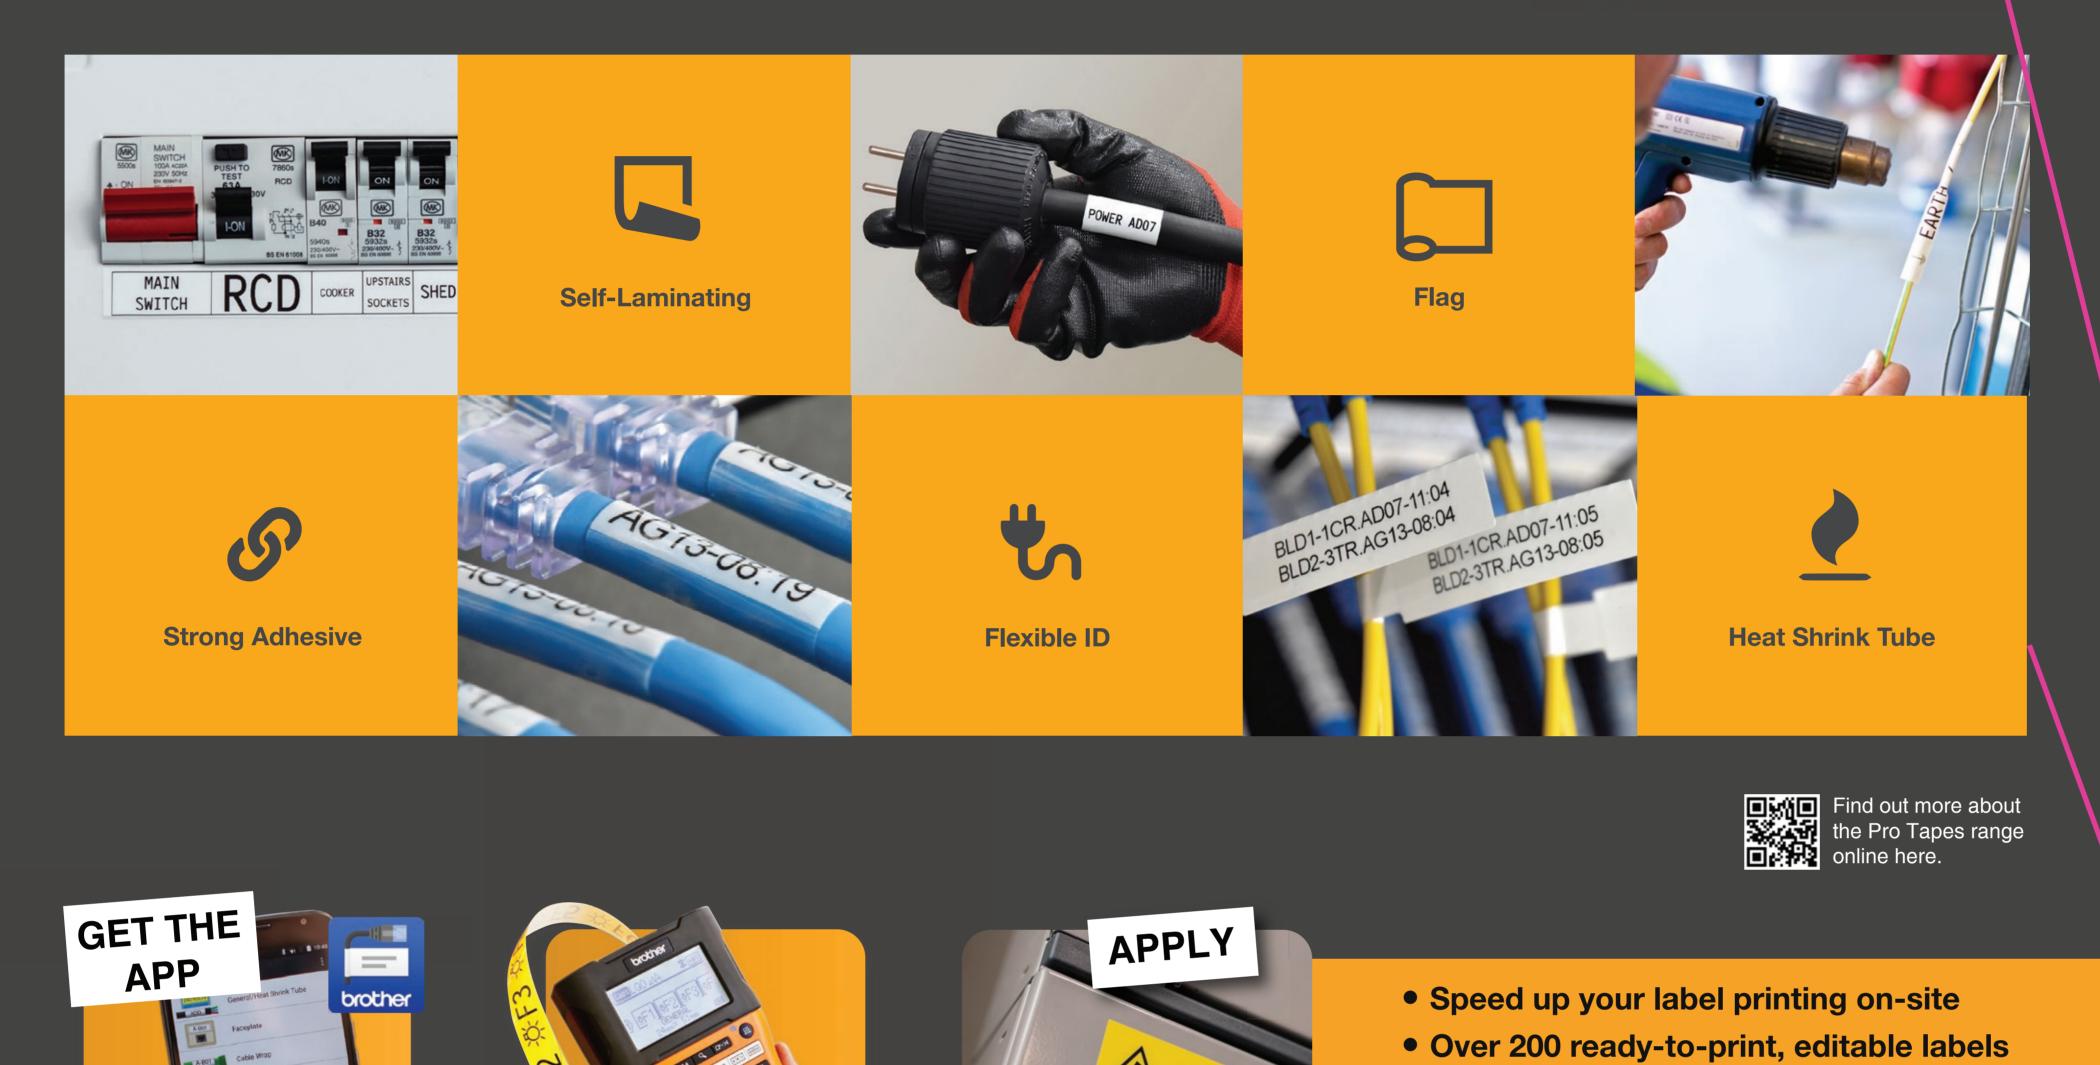

# Industrial grade labels for the trade







### **3D Elements at different**



heights with an orange side profile affixed with UHB exterior grade sign affixing tape with ultra high grab adhesive for the highest level of durability.



**Eurohook fixings** to be clipped in to machine cut slats for ease of install in store.





# Industrial grade labels for the trade







### **3D Elements at different**



heights with an orange side profile affixed with UHB exterior grade sign affixing tape with ultra high grab adhesive for the highest level of durability.



**Eurohook fixings** to be clipped in to machine cut slats for ease of install in store.